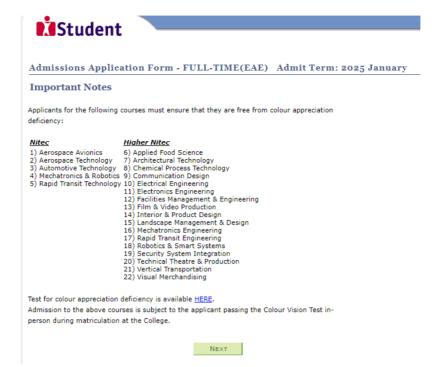

- Microsoft Edge and Google Chrome are recommended. Mobile devices are not recommended.
- Go to http://www.ite.edu.sg/apply-eae between Tue 21 May (9am) and Tue 28 May 2024.
- Click on 'Apply Now' to link you to the application web site. You may click the links to other ITE webpages to find out more about ITE courses and Colleges before you make your application.
- **Step 1** Enter your NRIC / FIN and Date of Birth.
  - Click <sup>1</sup> WANT TO SUBMIT AN APPLICATION'. (or you may also apply using SingPass)
- **Step 2** Read instructions on the screen.
  - You must pass the colour vision test if you wish to apply for selected courses. To find out if you are free from colour-appreciation deficiency, go to <u>https://colormax.org/color-blind-test/</u> to do a selfcheck.
    - Otherwise, click 'NEXT' to proceed.
- Step 3a Enter your personal particulars. You may make changes to your National Service status, if required.
  Click 'NEXT' to continue.
- **Step 3b** Update your address, home & mobile phone numbers and email address. Your email address will be used to provide you with details of your application; notification of interviews (if shortlisted) and your Letter of Conditional Offer (if successful).
  - Click 'NEXT' to continue.
- **Step 3c** Select the qualification that you are using to apply.
  - E.g. For secondary school students taking GCE 'N' / 'O' later in year 2024, please select 'Secondary 4' or 'Secondary 5' under Highest Qualification
  - Click 'NEXT' to continue.
- **Step 3d** For past school leavers and working adult applicants, enter your official GCE 'N' / 'O' Level results and/or highest qualification.
  - If you are an ongoing Secondary 4 and Secondary 5 student, this step is not applicable to you.
  - Click 'NEXT' to continue.
- **Step 3e** You may list down up to 3 of your previous/ongoing work experiences which you think may be relevant to the course(s) you are applying for.
  - Click '**NEXT**' to continue.
- **Step 4** Enter your choices of course and ITE College, <u>in order of preference</u>. You are allowed to select up to 3 choices only. Check through your choices.
  - Click 'NEXT' to continue.
- **Step 5** For each course you are applying for, provide a write-up (up to around 100 words) on why you have selected the course, <u>including details of your skills, achievements, activities and experiences related to the particular course</u>.
  - List down your talents or achievements in sports, arts, leadership, entrepreneurship and community service.
  - You may also upload supporting documents (e.g. scans of related certificates, awards or work testimonials etc.) relevant to the information you have provided in your application.
  - You may provide the name and email address of your form teacher.
  - Click 'SUBMIT' to continue.
- Step 6 Click 'YES SUBMIT' to confirm and submit your application.
- Step 7 You will see on the screen a verification slip with the choices you have made and your web ID and password. Click 'PRINT' at the bottom of the page to print a copy of the verification slip for your reference. You will need your web ID and password to view the result of your application.