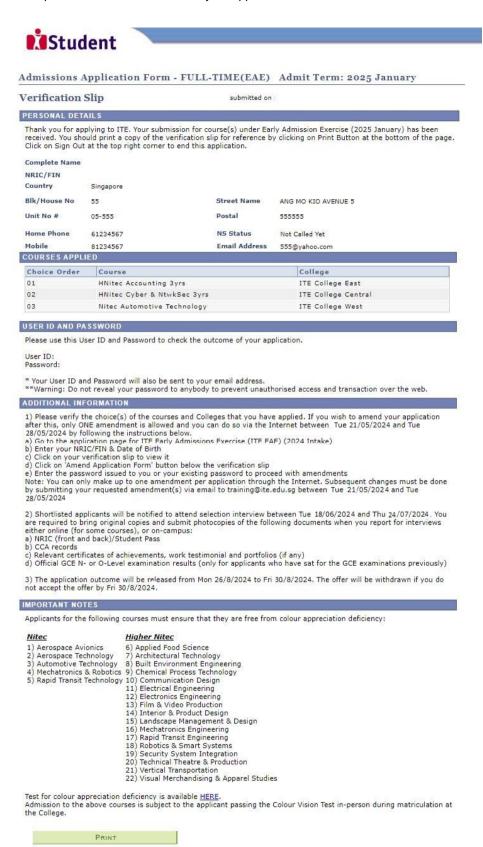

NO - RETURN TO EDIT

Yes - Submit

Step 7: You will see on the screen a verification slip, showing the choices you have made and your web ID and password. Click 'PRINT' at the bottom of the page to print a copy of the verification slip for your reference. You will need your web ID and password to view the result of your application.

#### **Application Results**

You must check your application result and decide on acceptance of the offer at <a href="https://istudent.ite.edu.sg">https://istudent.ite.edu.sg</a> using the given web ID and password <a href="https://istudent.ite.edu.sg">between Mon 28 Aug 2024 and Fri 9 Sep 2024</a> (any change in date will be communicated over the web). If you have forgotten your web ID or password, you can go to any of the participating ITE Colleges and approach the Registration Officer to check your application result. You need not call or write to ITE about your application before the results are released.