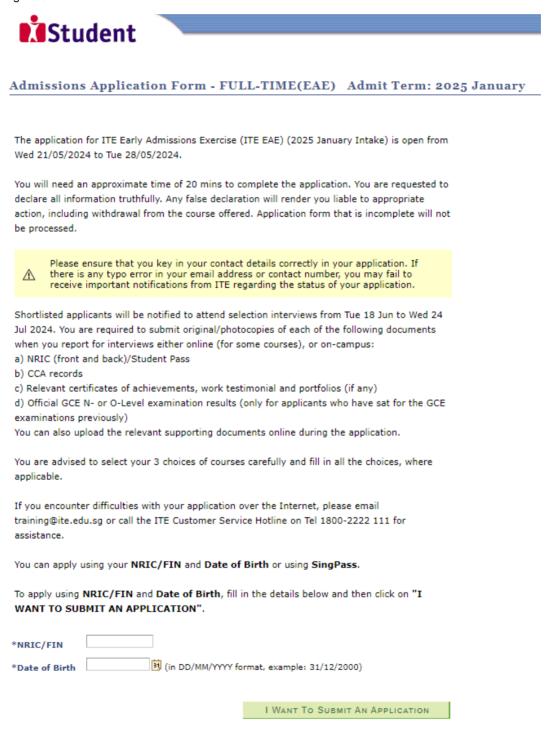

- Microsoft Edge and Google Chrome are recommended. Mobile devices are not recommended.
- Go to http://www.ite.edu.sg/apply-eae between Tue 21 May (9am) and Tue 28 May 2024.
- Click on 'Apply Now' to link you to the application web site. You may click the links to other ITE webpages to find out more about ITE courses and Colleges before you make your application.
- **Step 1** Enter your NRIC / FIN and Date of Birth.
  - Click <sup>1</sup> WANT TO SUBMIT AN APPLICATION'. (or you may also apply using SingPass)
- **Step 2** Read instructions on the screen.
  - You must pass the colour vision test if you wish to apply for selected courses. To find out if you are free from colour-appreciation deficiency, go to <u>https://colormax.org/color-blind-test/</u> to do a selfcheck.
    - Otherwise, click 'NEXT' to proceed.
- Step 3a Enter your personal particulars. You may make changes to your National Service status, if required.
  Click 'NEXT' to continue.
- **Step 3b** Update your address, home & mobile phone numbers and email address. Your email address will be used to provide you with details of your application; notification of interviews (if shortlisted) and your Letter of Conditional Offer (if successful).
  - Click 'NEXT' to continue.
- **Step 3c** Select the qualification that you are using to apply.
  - E.g. For secondary school students taking GCE 'N' / 'O' later in year 2024, please select 'Secondary 4' or 'Secondary 5' under Highest Qualification
  - Click 'NEXT' to continue.
- **Step 3d** For past school leavers and working adult applicants, enter your official GCE 'N' / 'O' Level results and/or highest qualification.
  - If you are an ongoing Secondary 4 and Secondary 5 student, this step is not applicable to you.
  - Click 'NEXT' to continue.
- **Step 3e** You may list down up to 3 of your previous/ongoing work experiences which you think may be relevant to the course(s) you are applying for.
  - Click '**NEXT**' to continue.
- **Step 4** Enter your choices of course and ITE College, <u>in order of preference</u>. You are allowed to select up to 3 choices only. Check through your choices.
  - Click 'NEXT' to continue.
- **Step 5** For each course you are applying for, provide a write-up (up to around 100 words) on why you have selected the course, <u>including details of your skills, achievements, activities and experiences related to the particular course</u>.
  - List down your talents or achievements in sports, arts, leadership, entrepreneurship and community service.
  - You may also upload supporting documents (e.g. scans of related certificates, awards or work testimonials etc.) relevant to the information you have provided in your application.
  - You may provide the name and email address of your form teacher.
  - Click 'SUBMIT' to continue.
- Step 6 Click 'YES SUBMIT' to confirm and submit your application.
- Step 7 You will see on the screen a verification slip with the choices you have made and your web ID and password. Click 'PRINT' at the bottom of the page to print a copy of the verification slip for your reference. You will need your web ID and password to view the result of your application.

### Screenshots for Steps 1 to 7 of Internet Application (ITE EAE)

Step 1: Enter your NRIC/FIN and Date of Birth. Click 'I WANT TO SUBMIT AN APPLICATION'. You may also apply using SingPass.

Or

To apply using Singpass, click on