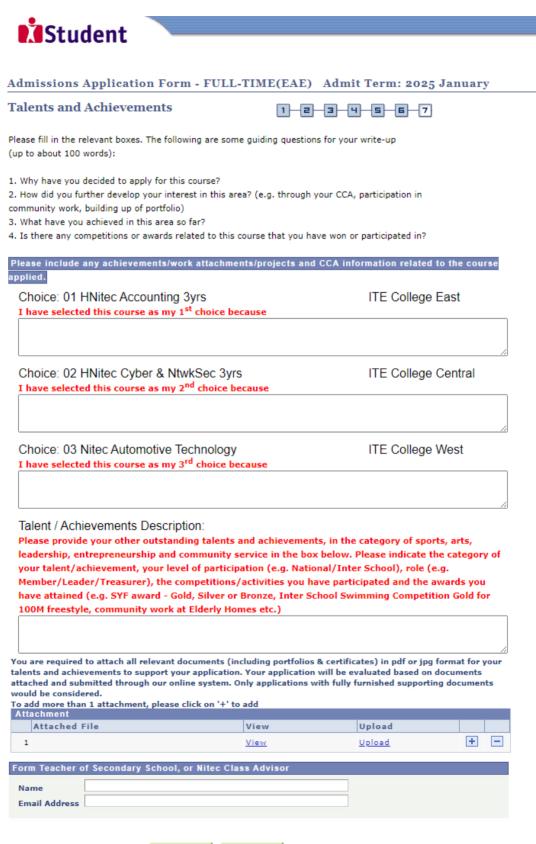

Previous NEXT

- **Step 5:** (i) For each course you are applying for, provide a write-up (of up to about 100 words) on why you have selected the course, including <u>details of your skills</u>, <u>achievements</u>, <u>activities and experiences related to the particular course</u>.
  - (ii) List down your talents or achievements in sports, arts, leadership, entrepreneurship and community service.
  - (iii) You may also upload supporting documents (e.g. scans of related certificates, awards or work testimonials etc.) relevant to the information you have provided in your application.
  - (iv) You may provide the name and email address of your Form Teacher.
  - (v) Click 'SUBMIT' to continue.

**Step 4**: Enter your choices of course and ITE College, in order of preference. You are allowed to select up to 3 choices only. Check through your choices. After that, click **'NEXT**' to continue.

| •       |  |
|---------|--|
| Student |  |
| Student |  |
|         |  |

## Choices

1-2-3-4-5-6-7

Please select courses accordingly in the order of your choice. The order of your choices and number of choices will determine the course offered (01 for first choice, 02 for second choice, 03 for third choice).

For N(T) and N(A) students, please apply for Nitec courses and/or 3-Year Higher Nitec courses only.

| Choice<br>Order | Course  |                             | College |                     |
|-----------------|---------|-----------------------------|---------|---------------------|
| 01              | HF3AC Q | HNitec Accounting 3yrs      | CE-SM Q | ITE College East    |
| 02              | HF3CN Q | HNitec Cyber & NtwkSec 3yrs | CC-AM   | ITE College Central |
| 03              |         | Nitec Automotive Technology | СМ-СК   | ITE College West    |