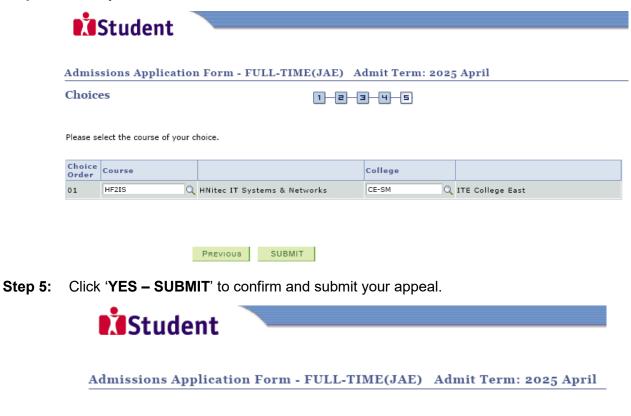

Step 3d: Enter your GCE 'O' Level subject codes and grades. Click 'NEXT' to continue.

Previous NEXT

You are about to submit your application. Upon clicking "Yes", you will confirm your application. Click "No" to edit your application details.

No - RETURN TO EDIT

Yes - Submit

Step 6: You will see on the screen a verification slip, showing the choice you have made and your web ID and password. Click '**PRINT**' at the bottom of the page to print a copy of the verification slip for your reference. You will need your web ID and password to view the result of your appeal.