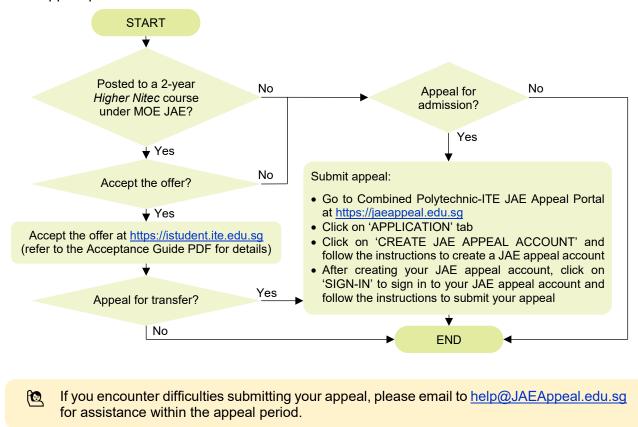

# ♀ Only those who have submitted an application under 2025 MOE JAE are allowed to apply under the Combined Polytechnic-ITE JAE Appeal phase.

If you did not apply under the main phase, you can submit an appeal for ITE 2-year *Higher Nitec* courses under the next phase (Final JAE ITE Appeal).

## If you applied under MOE JAE and were <u>not offered an ITE course</u>:

You may submit an appeal for admission through the Combined Polytechnic-ITE JAE Appeal Portal at <u>https://jaeappeal.edu.sg</u> within 4 working days upon official release of MOE JAE posting results.

# If you are appealing to <u>transfer</u> from your ITE course offer under 2025 MOE JAE, to another ITE course or College:

You should <u>accept the MOE JAE course offer first</u> at <u>https://istudent.ite.edu.sg</u>, before submitting an appeal for change of course/College through the Combined Polytechnic-ITE JAE Appeal Portal at <u>https://jaeappeal.edu.sg</u> within 4 working days upon official release of MOE JAE posting results. If you accept the MOE JAE offer, your place in the original course will be retained if your appeal is unsuccessful.

The appeal procedures are shown in the flowchart below:

# Submitting Your Appeal Application

You may submit an appeal for admission or change of course/College through ITE website at <u>https://for.edu.sg/jae-ite-appeal</u> during the application period indicated above. Refer to the <u>step-by-step instructions on submitting your appeal application</u> at Page 4.

If you encounter difficulties submitting your appeal, please call or email to any of the Customer & Visitor Centre of ITE Colleges for assistance within the appeal period.