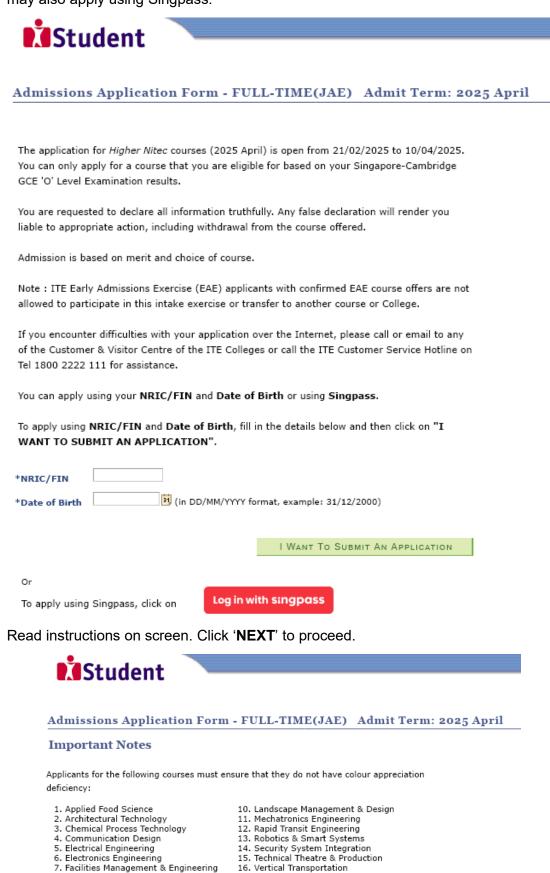

 Microsoft Edge and Google Chrome are recommended. Mobile devices are not recommended. • Go to https://www.ite.edu.sg and click on 'Apply for ITE Courses'. Click on 'For GCE 'O' Applicants (JAE)' under 'Full-Time 2-Year Higher Nitec Courses (Apr 2025 Intake)'. • Click 'Apply Now' to link you to the appeal website. • Enter your NRIC / FIN and Date of Birth. Step 1 • Click 'I WANT TO SUBMIT AN APPLICATION'. (or you may also apply using Singpass) Read instructions on the screen. Step 2 You must pass the colour vision test if you wish to apply for Applied Food Science; Architectural Technology; Chemical Process Technology; Communication Design; Electrical Engineering; Electronics Engineering; Facilities Management & Engineering; Film & Video Production; Interior & Product Design; Landscape Management & Design; Mechatronics Engineering; Rapid Transit Engineering; Robotics & Smart Systems; Security System Integration; Technical Theatre & Production; Vertical Transportation; and Visual Merchandising courses. To find out if you are free from colour appreciation deficiency, go to https://colormax.org/color-blind-test to do a self-check. • Otherwise, click 'NEXT' to proceed. • Check through the particulars displayed on the screen. You may make changes to your NS status Step 3a (if required). • Click 'NEXT' to continue. • Update your address, home & mobile phone numbers and email address. Your email address will Step 3b be used to provide you with details of your appeal and your Enrolment Letter (if successful). • Click 'NEXT' to continue. • Click 'NEXT' to continue. Step 3c • Enter your GCE 'O' Level subject codes and grades. Step 3d • Click 'NEXT' to continue. • Enter your choice. Step 4 • After that, click 'SUBMIT'. • Click 'YES - SUBMIT' to confirm and submit your appeal. Step 5 • You will see on the screen a verification slip with the choice you have made, and your web ID and Step 6 password. Click 'PRINT' at the bottom of the page to print a copy of the verification slip for your reference. You will need your web ID and password to view the result of your appeal. Please note the following: • You are advised to keep your web ID and password confidential. You are allowed to make changes to your appeal only once over the Internet. Please follow the instructions in the verification slip for making changes to your appeal over the Internet. For subsequent changes to appeal, you have to call or email to any of the Customer & Visitor Centre of ITE Colleges for assistance within the appeal period.

## Screenshots for Steps 1 to 6 of Final JAE ITE Appeal Application

Enter your NRIC/FIN and Date of Birth. Click 'I WANT TO SUBMIT AN APPLICATION'. You Step 1: may also apply using Singpass.

- 15. Technical Theatre & Production 16. Vertical Transportation
- 17. Visual Merchandising

Test for colour appreciation deficiency is available HERE.

8. Film & Video Production

9. Interior & Product Design

Step 2:

Next

**Step 3a:** Check through the personal particulars displayed on the screen. You may make changes to your NS status (if required). Click '**NEXT**' to continue.