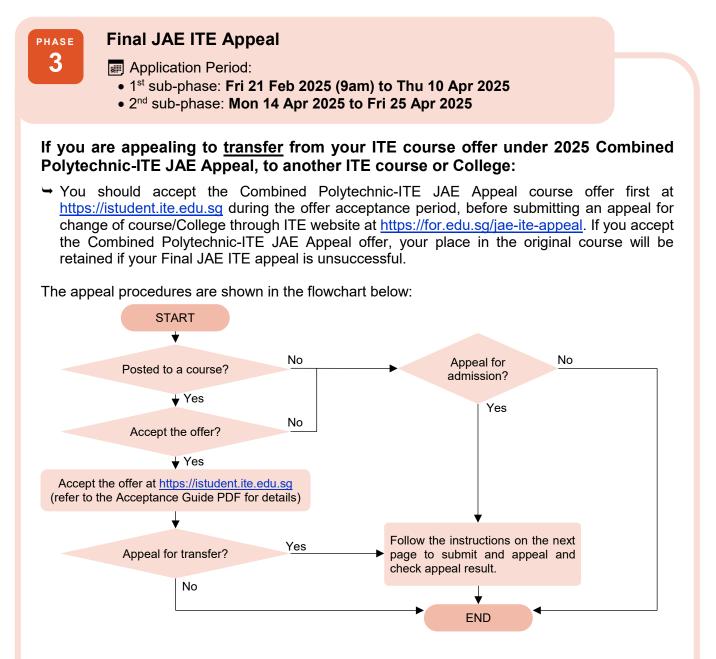

# If you are appealing to <u>transfer</u> from your ITE course offer under 2025 MOE JAE, to another ITE course or College:

You should <u>accept the MOE JAE course offer first</u> at <u>https://istudent.ite.edu.sg</u>, before submitting an appeal for change of course/College through the Combined Polytechnic-ITE JAE Appeal Portal at <u>https://jaeappeal.edu.sg</u> within 4 working days upon official release of MOE JAE posting results. If you accept the MOE JAE offer, your place in the original course will be retained if your appeal is unsuccessful.

The appeal procedures are shown in the flowchart below:

## Guide to Submitting Final JAE ITE Appeal for Full-Time 2-Year Higher Nitec Courses

### • 1<sup>st</sup> sub-phase: Fri 21 Feb 2025 (9am) to Thu 10 Apr 2025

• 2<sup>nd</sup> sub-phase: Mon 14 Apr 2025 to Fri 25 Apr 2025

Please follow the instructions given carefully. Screenshots for Steps 1 to 6 are provided from the next page.