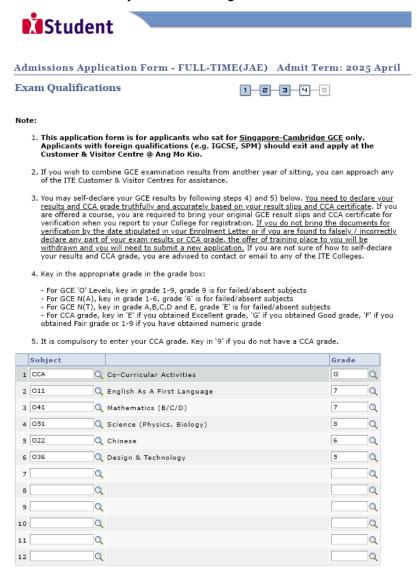

Step 3d: Enter your GCE 'O' Level subject codes and grades. Click 'NEXT' to continue.

Previous NEXT

You are about to submit your application. Upon clicking "Yes", you will confirm your application. Click "No" to edit your application details.

#### IMPORTANT NOTES

Applicants for the following courses must ensure that they do not have colour appreciation deficiency:

- Applied Food Science
- 2. Architectural Technology
- Chemical Process Technology
- Communication Design
- 5. Electrical Engineering
- 6. Electronics Engineering
- 7. Facilities Management & Engineering
- 8. Film & Video Production
- 10. Landscape Management & Design 11. Mechatronics Engineering
- 12. Rapid Transit Engineering
- Robotics & Smart Systems
- 14. Security System Integration 15. Technical Theatre & Production
- Vertical Transportation
- 17. Visual Merchandising
- 9. Interior & Product Design

Test for colour appreciation deficiency is available HERE.

PRINT